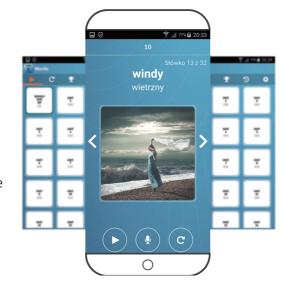

# ${\bf Mobile\ application\ WORDS}$

This application contains all the vocabulary from your coursebook, including the pronunciation and translations.

The app will enable you to record words, analyze and practise your pronunciation. It is a great tool to improve your accent.

The vocabulary in the app WORDS appears in the same order as in the coursebook.

A QR code printed in your book will direct you to the right CATEGORY in the app PRACTISE.

wnload 🔲

to practise vocabulary from Modules 1-4 scan the QR code with the mobile app: PRACTISE

## Mobile application PRACTISE

This application contains all the vocabulary from your coursebook, organised in thematic categories, which should facilitate revising words, especially before exams.

The app PRACTISE is a set of a few simple exercises for each group of words to help you learn vocabulary faster.